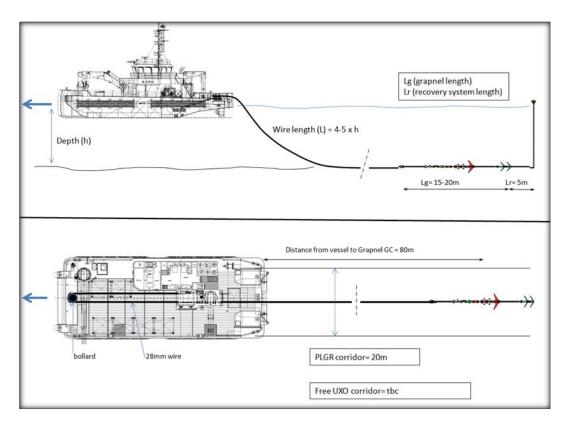

The PLGR involves the vessel **Anna-B** (towing a graphel train arrangement over the seabed). The graphel wire pulling the graphel train shall have a length of at least 4-5 times the water depth. The vessel follows the cable route to hook in and recover all small debris like lost fishing nets, ropes and wires from the seabed, following the centre line of the planned export cable route with a tolerance of 10m to both sides of the export cable RPL, giving a 20m corridor. See sketch of typical PLGR general arrangement below.