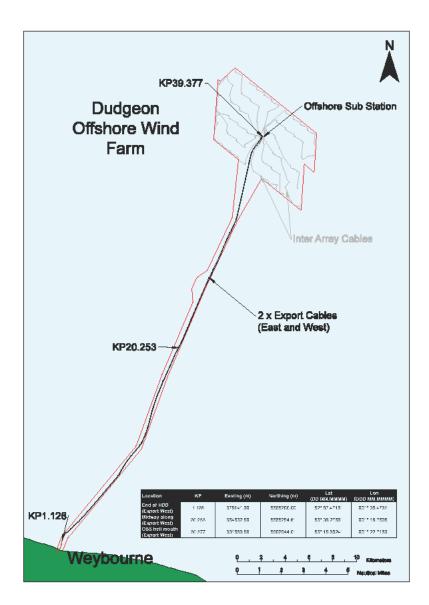

The Anna-B will arrive on location at or around 09-02-2016. The vessel will be working in the area for an expected duration of maximum 28 days.

The following map and coordinates, shows an overview of the project area.

The boundaries of the working area are indicated in the figure below, the route is as following From KP 1,128 until KP 39,377.

| Location                           | KP     | Easting (m) | Northing (m) | Lat<br>(DD<br>MM.MMMM) | Lon<br>(DDD<br>MM.MMMM) |
|------------------------------------|--------|-------------|--------------|------------------------|-------------------------|
| End of HDD<br>(Export West)        | 1,128  | 375141,00   | 5869200,00   | 52° 57.4718'           | 001° 08.4731'           |
| Midway<br>along (Export<br>West)   | 20,253 | 384832,50   | 5885294,61   | 53° 06.2788'           | 001° 16.7805'           |
| OSS bell<br>mouth<br>(Export West) | 39,377 | 391860,56   | 5902944,01   | 53° 15.8824'           | 001° 22.7183'           |